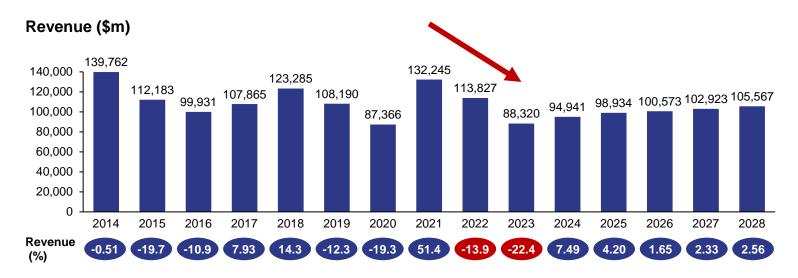

**Industry Data** 

Source: IBISWorld

22.4% Revenue Decrease in 2023

29.2% Price Decrease in 2024