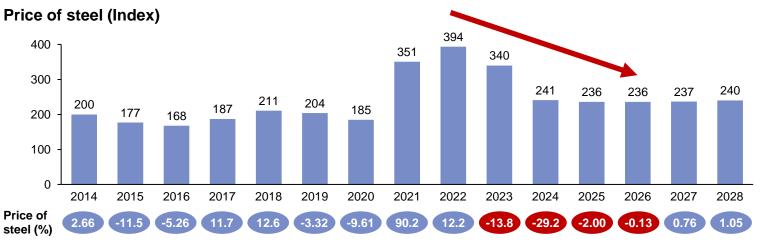

**Industry Data** 

Source: IBISWorld

22.4% Revenue Decrease in 2023

29.2% Price Decrease in 2024