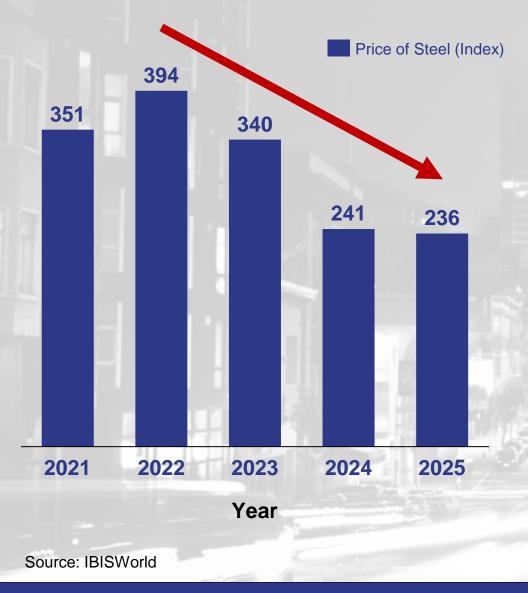

**Industry Data** 

Source: IBISWorld

22.4% Revenue Decrease in 2023

29.2% Price Decrease in 2024