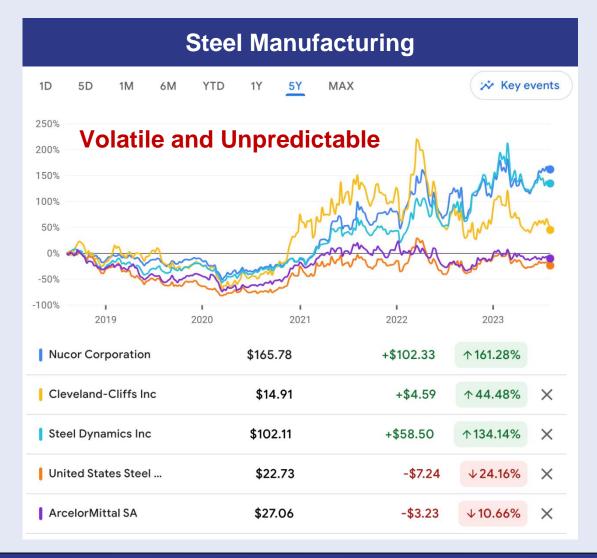

rice of steel.

## Cash Flow depends on Steel Price

Corporate valuation is primarily a function of cash flow, which is driven primarily by the price of steel at any given time.

## **Uncertainty in Steel Industry**

Given the uncertainty of the steel industry in the future, the company might or might not be in a position to secure new debt or attract equity investors.

#### **Few Buyers**

Domestic manufacturers have consolidated over the past decade since opportunities for organic growth are limited, leaving just a few potential buyers. More recently, domestic producers have tried to acquire foreign manufacturers and offshore facilities to reduce operational costs.





### Steel Manufacturing vs. Homebuilding



### Steel Manufacturing vs. Homebuilding

Top 5 Public Company Comparison







### Steel Manufacturing vs. Homebuilding

#### Top 5 Public Company Comparison



#### VS.







Please call or write to us if you have any questions.



+1 (561) 386-5356 info@eb5an.com eb5investments.com