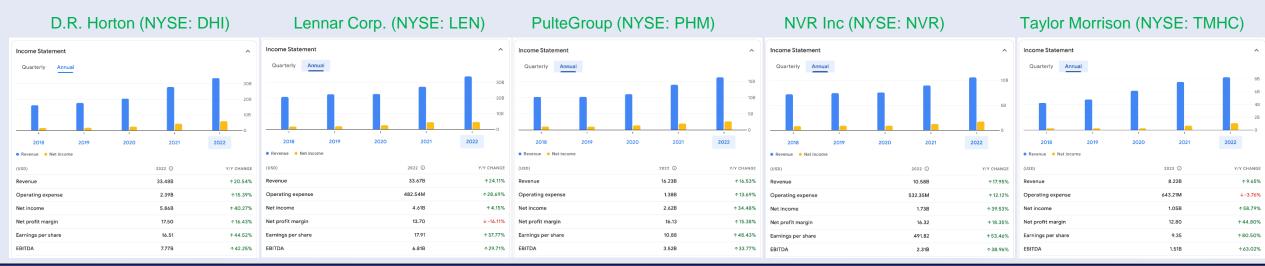

Decreasing demand to further reduce prices.

Increased interest rates and international economic slowdown decreases steel demand.

Weaknesses and Threats to U.S. Steel Manufacturers

Steel manufacturers are facing many obstacles ahead.