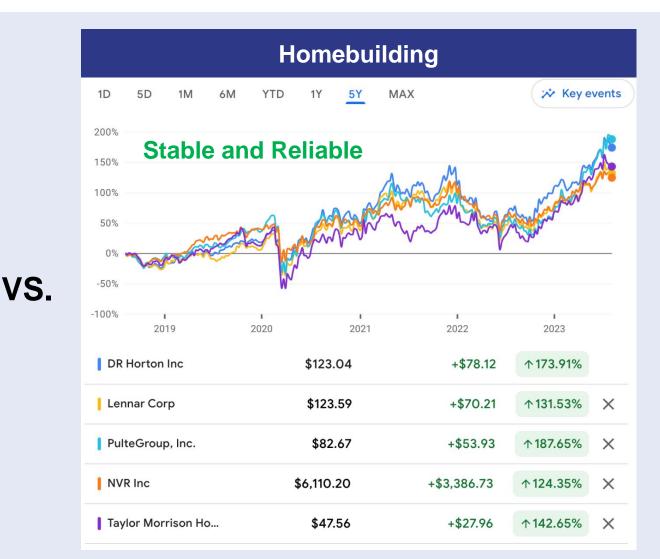

Decreasing demand to further reduce prices.

Increased interest rates and international economic slowdown decreases steel demand.

Weaknesses and Threats to U.S. Steel Manufacturers

Steel manufacturers are facing many obstacles ahead.