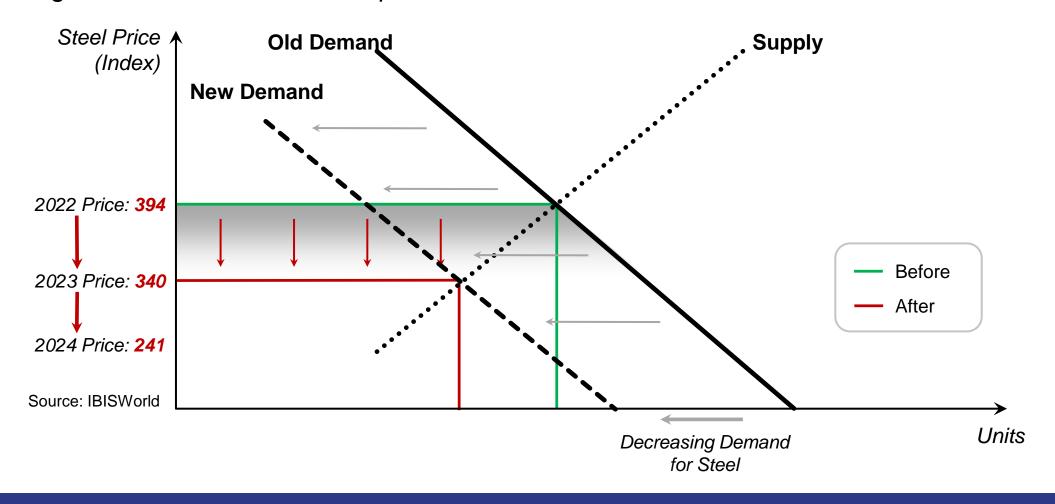

## External factors lead to volatile steel prices

Recent interest rate increases discourage future infrastructure investment in residential and nonresidential markets as long-term costs increase

Decreasing demand to further reduce prices.

Increased interest rates and international economic slowdown decreases steel demand.

Weaknesses and Threats to U.S. Steel Manufacturers

Steel manufacturers are facing many obstacles ahead.