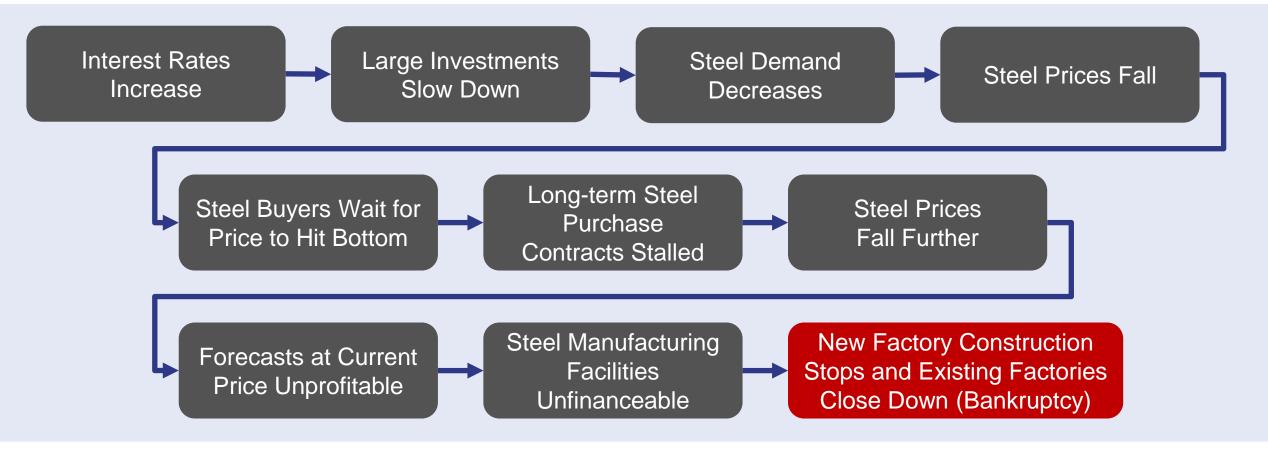

## External factors lead to volatile steel prices

Recent interest rate increases discourage future infrastructure investment in residential and nonresidential markets as long-term costs increase

## Interest rate hikes shrink demand

Companies are bracing for more difficult times in the near future, as the Federal Reserve continues to raise interest rates in response to high inflation. These high interest rates have disincentivized spending across the board.

## Decrease in commercial construction

The industry's primary markets, commercial building construction and automobile manufacturing, severely slashed steel purchases.

## Steel purchasers hold off on buying

When prices fall, steel buyers put off purchasing decisions, hoping to get a lower future price and only buy what is necessary for their operations.

Decreasing demand to further reduce prices.

Increased interest rates and international economic slowdown decreases steel demand.

Weaknesses and Threats to U.S. Steel Manufacturers

Steel manufacturers are facing many obstacles ahead.