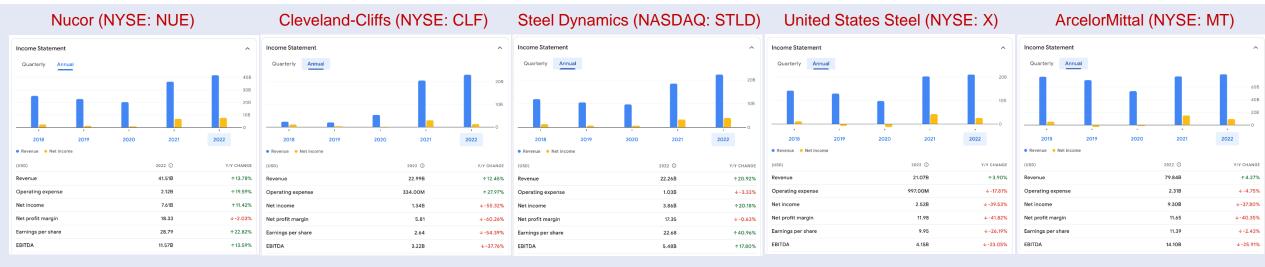

## **IBISWorld: Steel Manufacturing Industry Report**

**Industry Data** 

Source: IBISWorld

22.4% Revenue Decrease in 2023

29.2% Price Decrease in 2024